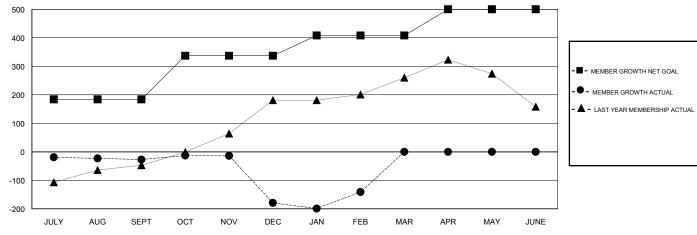

## LOCATION REP OF SRI LANKA

**GMT CA** 

| Clubs                 |               |           |               | Members               |                           |                         |                                                    |
|-----------------------|---------------|-----------|---------------|-----------------------|---------------------------|-------------------------|----------------------------------------------------|
| RESULTS FOR 2018-2019 |               |           |               | RESULTS FOR 2018-2019 |                           |                         |                                                    |
| QUARTER               | NEW CLUB GOAL | NEW CLUBS | DROPPED CLUBS | QUARTER               | MEMBER GROWTH NET<br>GOAL | MEMBER GROWTH<br>ACTUAL | DROPPED<br>MEMBERS ACTUAL<br>(including transfers) |
| JULY/AUG/SEPT         | 5             | 0         | 2             | JULY/AUG/SEPT         | 184                       | 58                      | 73                                                 |
| OCT/NOV/DEC           | 4             | 0         | 5             | OCT/NOV/DEC           | 153                       | 116                     | 240                                                |
| JAN/FEB/MAR           | 2             | 2         | 3             | JAN/FEB/MAR           | 71                        | 164                     | 60                                                 |
| APR/MAY/JUNE          | 2             | 0         | 0             | APR/MAY/JUNE          | 92                        | 0                       | 0                                                  |