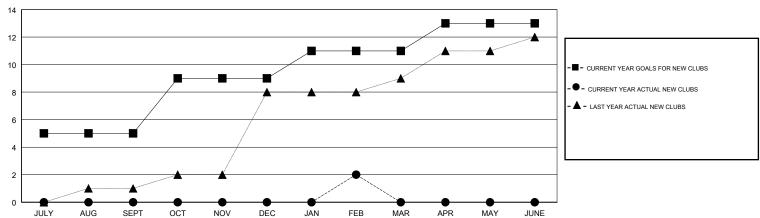

## LOCATION REP OF SRI LANKA

**GMT CA** 

| Clubs                 |               |           |               | Members               |                           |                         |                                                    |
|-----------------------|---------------|-----------|---------------|-----------------------|---------------------------|-------------------------|----------------------------------------------------|
| RESULTS FOR 2018-2019 |               |           |               | RESULTS FOR 2018-2019 |                           |                         |                                                    |
| QUARTER               | NEW CLUB GOAL | NEW CLUBS | DROPPED CLUBS | QUARTER               | MEMBER GROWTH NET<br>GOAL | MEMBER GROWTH<br>ACTUAL | DROPPED<br>MEMBERS ACTUAL<br>(including transfers) |
| JULY/AUG/SEPT         | 5             | 0         | 2             | JULY/AUG/SEPT         | 184                       | 58                      | 73                                                 |
| OCT/NOV/DEC           | 4             | 0         | 5             | OCT/NOV/DEC           | 153                       | 116                     | 240                                                |
| JAN/FEB/MAR           | 2             | 2         | 3             | JAN/FEB/MAR           | 71                        | 164                     | 60                                                 |
| APR/MAY/JUNE          | 2             | 0         | 0             | APR/MAY/JUNE          | 92                        | 0                       | 0                                                  |